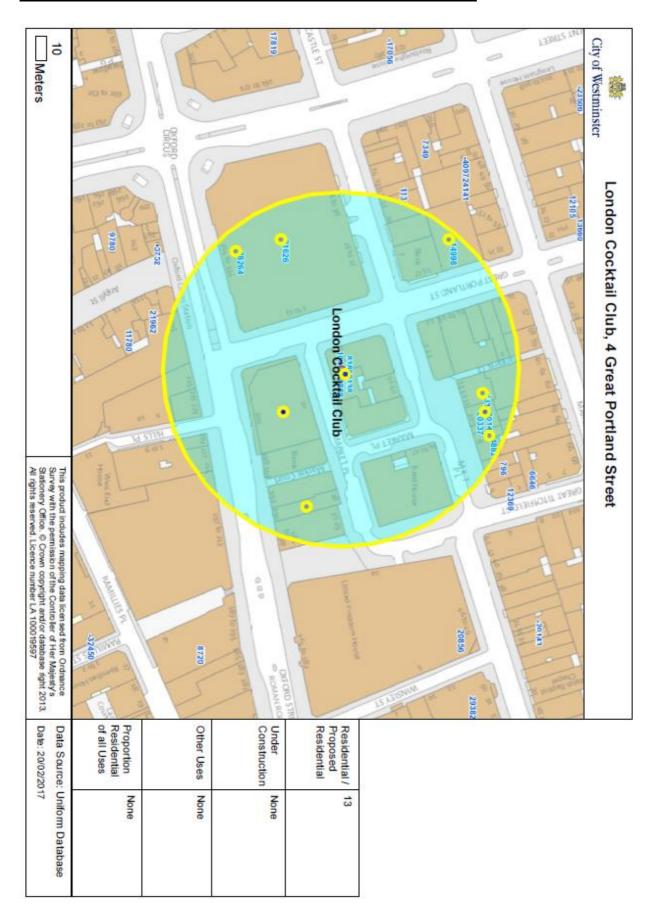

mitted to temporarily leave the premises to smoke.
- 38. On Fridays and Saturdays there shall be no admittance or re-admittance to the premises after 01:00 except for patrons permitted to temporarily leave the premises to smoke.

## **Conditions Proposed by Metropolitan Police Service**

- 39. There shall be a minimum of 2 SIA Security on Friday and Saturday night and 1 SIA Security on Thursday night between 9pm and 15 minutes after the premises closes. Their SIA licences shall be displayed at all times.
- 40. There shall be a 15 minute wind down period prior to the end of licensable activities on Thursday, Friday and Saturday trading nights. The style tempo and volume of any music shall be consistent with the wind down period.

## **Residential Map and List of Premises in the Vicinity**



## Premises within 75 metres of: London Cocktail Club, Basement Portland House 4 Great Portland Street

| p/n    | Name of Premises | Premises Address                                                     | Licensed Hours                                                                                                                                |
|--------|------------------|----------------------------------------------------------------------|-----------------------------------------------------------------------------------------------------------------------------------------------|
| -14998 | Vapiano          | 19 - 21 Great Portland<br>Street London W1W 8QB                      | Monday to Saturday 09:00 - 03:30 Sunday 12:00 - 01:00