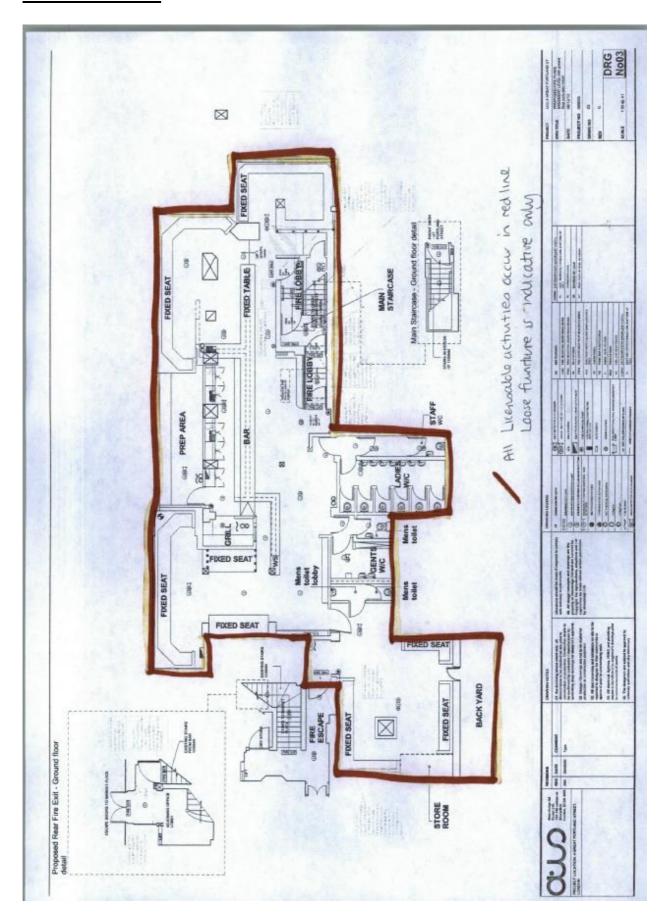

#### 1-B **Current and proposed licensable activities, areas and hours Regulated Entertainment Exhibition of films** Licensable Area Current **Proposed** Hours Hours Start: End: Start: End: **Current:** Proposed: **Monday** 10:00 | 23:30 10:00 | 23:30 | No Change Please see Plan No Change. **Tuesday** 10:00 23:30 attached at Wednesday Annex 1 **Thursday** 10:00 | 23:30 | 10:00 | 01:00 **Friday** 10:00 | 00:00 | 10:00 | 02:00 Saturday 10:00 | 00:00 | 10:00 | 02:00 Sunday 12:00 | 22:30 | No Change Seasonal **Current:** Proposed: variations: The terminal hour for late night The terminal hour for late night refreshment on New Year's Eve is Non-standard refreshment on New Year's Eve is extended to 05:00 on New Year's extended to 05:00 on New Year's timings: Day. Day. The hours for regulated The hours for regulated entertainment, sale of alcohol and entertainment, sale of alcohol and opening shall be permitted from opening shall be permitted from the end of permitted hours on the end of permitted hours on

| Performance of live music |         |       |           |       |                 |            |  |  |  |
|---------------------------|---------|-------|-----------|-------|-----------------|------------|--|--|--|
|                           | Current |       | Proposed  |       | Licensable Area |            |  |  |  |
|                           | Ho      | urs   | Но        | urs   |                 |            |  |  |  |
|                           | Start:  | End:  | Start:    | End:  | Current:        | Proposed:  |  |  |  |
| Monday                    | 10:00   | 23:30 |           |       |                 |            |  |  |  |
| Tuesday                   | 10:00   | 23:30 | No Change |       | Please see Plan | No Change. |  |  |  |
| Wednesday                 | 10:00   | 23:30 |           |       | attached at     |            |  |  |  |
| Thursday                  | 10:00   | 23:30 | 23:00     | 01:00 | Annex 1         |            |  |  |  |
| Friday                    | 10:00   | 00:00 | 23:00     | 02:00 |                 |            |  |  |  |
| Saturday                  | 10:00   | 00:00 | 23:00     | 02:00 |                 |            |  |  |  |
| Sunday                    | 12:00   | 10:00 | 23:30     |       |                 |            |  |  |  |

### Late night refreshment

|           |        | rent<br>urs | Proposed<br>Hours |       | Licensable Area |            |  |
|-----------|--------|-------------|-------------------|-------|-----------------|------------|--|
|           | Start: | End:        | Start:            | End:  | Current:        | Proposed:  |  |
| Monday    | 23:00  | 23:30       |                   | •     |                 |            |  |
| Tuesday   | 23:00  | 23:30       | No Change         |       | Please see Plan | No Change. |  |
| Wednesday | 23:00  | 23:30       |                   |       | attached at     |            |  |
| Thursday  | 23:00  | 23:30       | 23:00             | 01:00 | Annex 1         |            |  |
| Friday    | 23:00  | 00:00       | 23:00             | 02:00 |                 |            |  |
| Saturday  | 23:00  | 00:00       | 23:00 02:00       |       |                 |            |  |
| Sunday    | 23:00  | 00:00       | No Change         |       |                 |            |  |